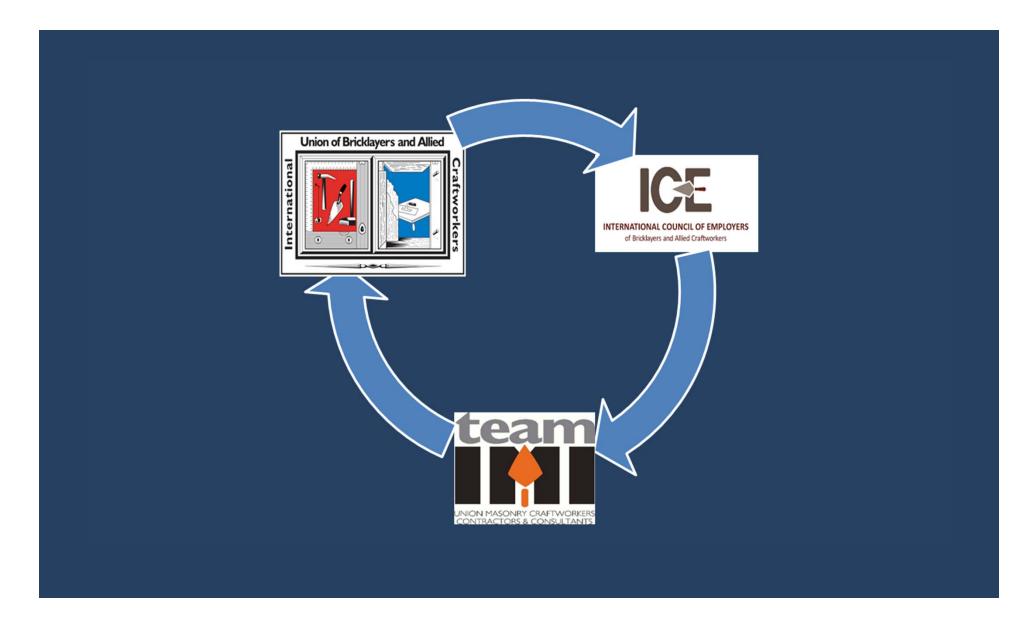

# MASONRY r2p Partnership

### Goals:

- Document & Evaluate the Partnership
- Increase Awareness & Use