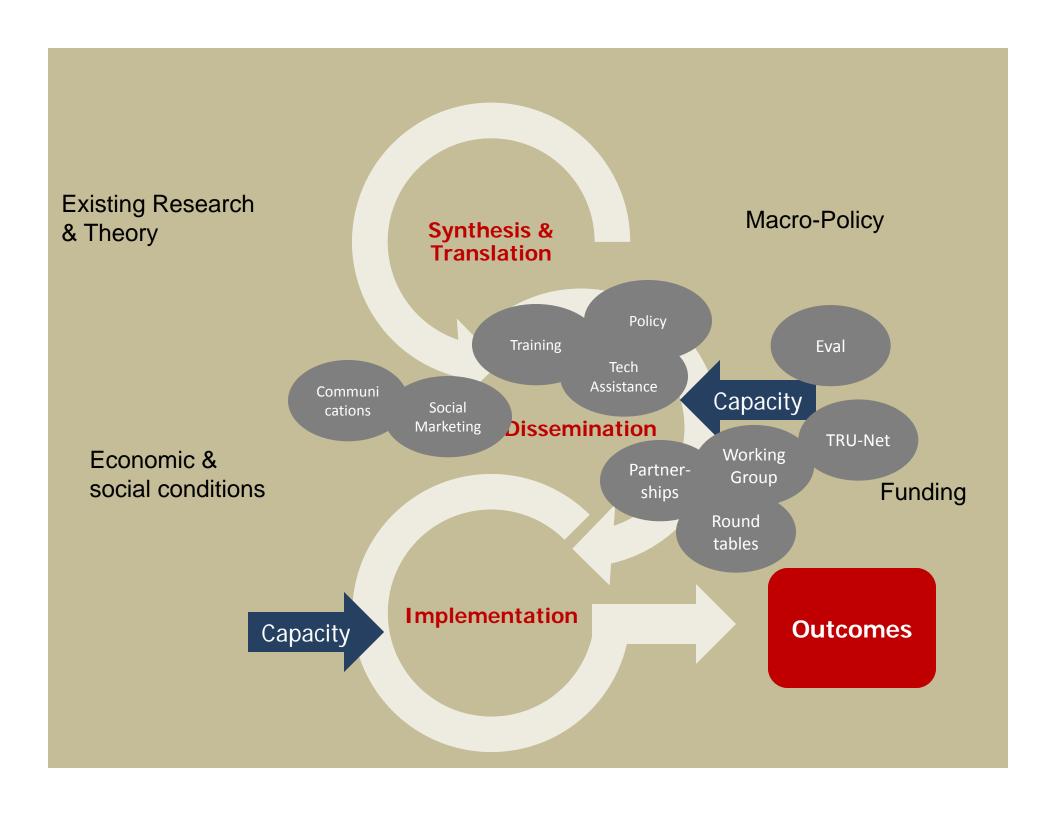

# MASONRY r2p Partnership

### Goals:

- Document & Evaluate the Partnership
- Increase Awareness & Use