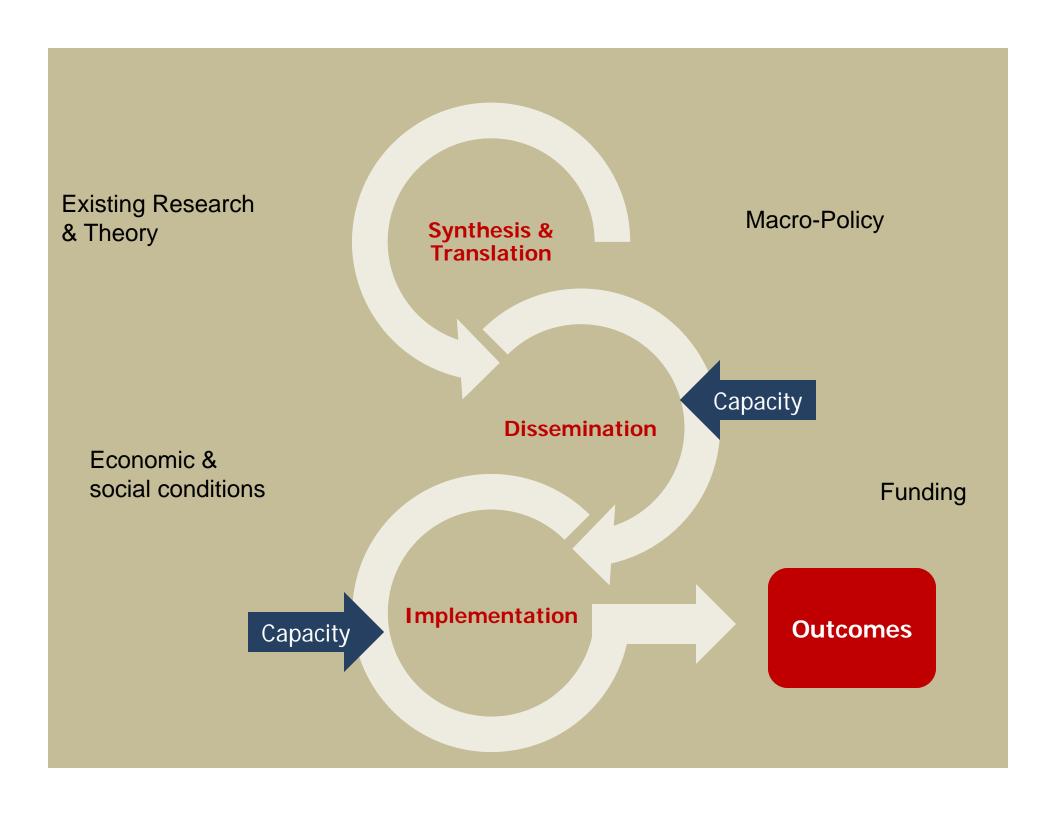

## r2p Phase 11

Developing more integrated systems

Focus on both "push" & "pull"

Guide our work

Explain the r2p process

### Interactive Systems Framework (ISF)

### Bridging the Gap Between Prevention Research and Practice: The Interactive Systems Framework for Dissemination and Implementation

Wandersman et al, 2008