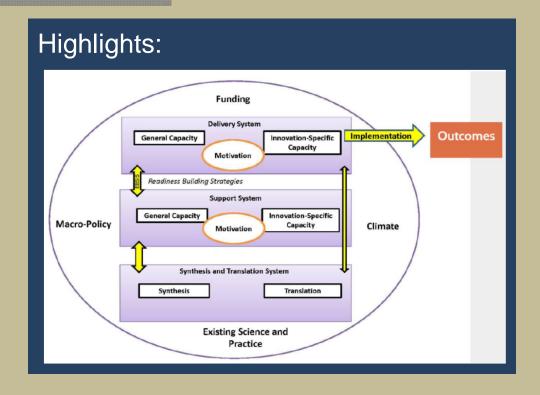

### Interactive Systems Framework (ISF)

### Bridging the Gap Between Prevention Research and Practice: The Interactive Systems Framework for Dissemination and Implementation

Wandersman et al, 2008