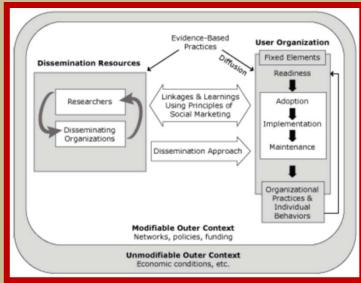

### Interactive Systems Framework (ISF)

### Bridging the Gap Between Prevention Research and Practice: The Interactive Systems Framework for Dissemination and Implementation

Wandersman et al, 2008