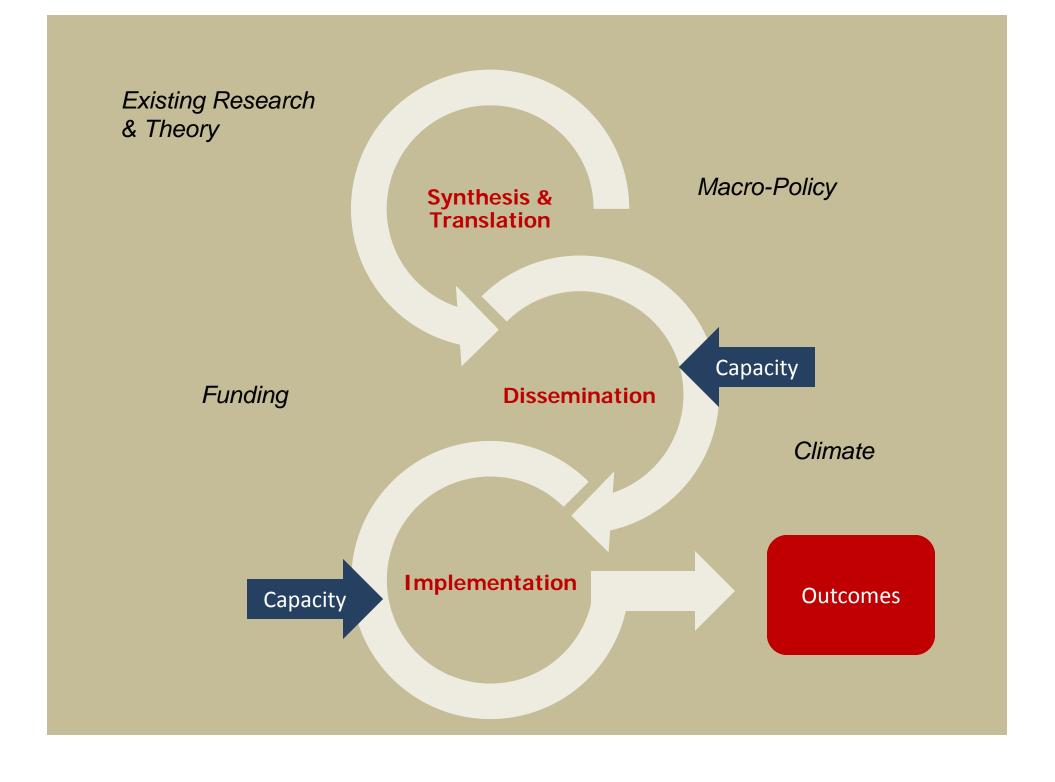

## r2p Phase 11

Developing more integrated systems

Focus on both "push" & "pull"

Guide our work

Explain the r2p process

# **Synthesis & Translation**