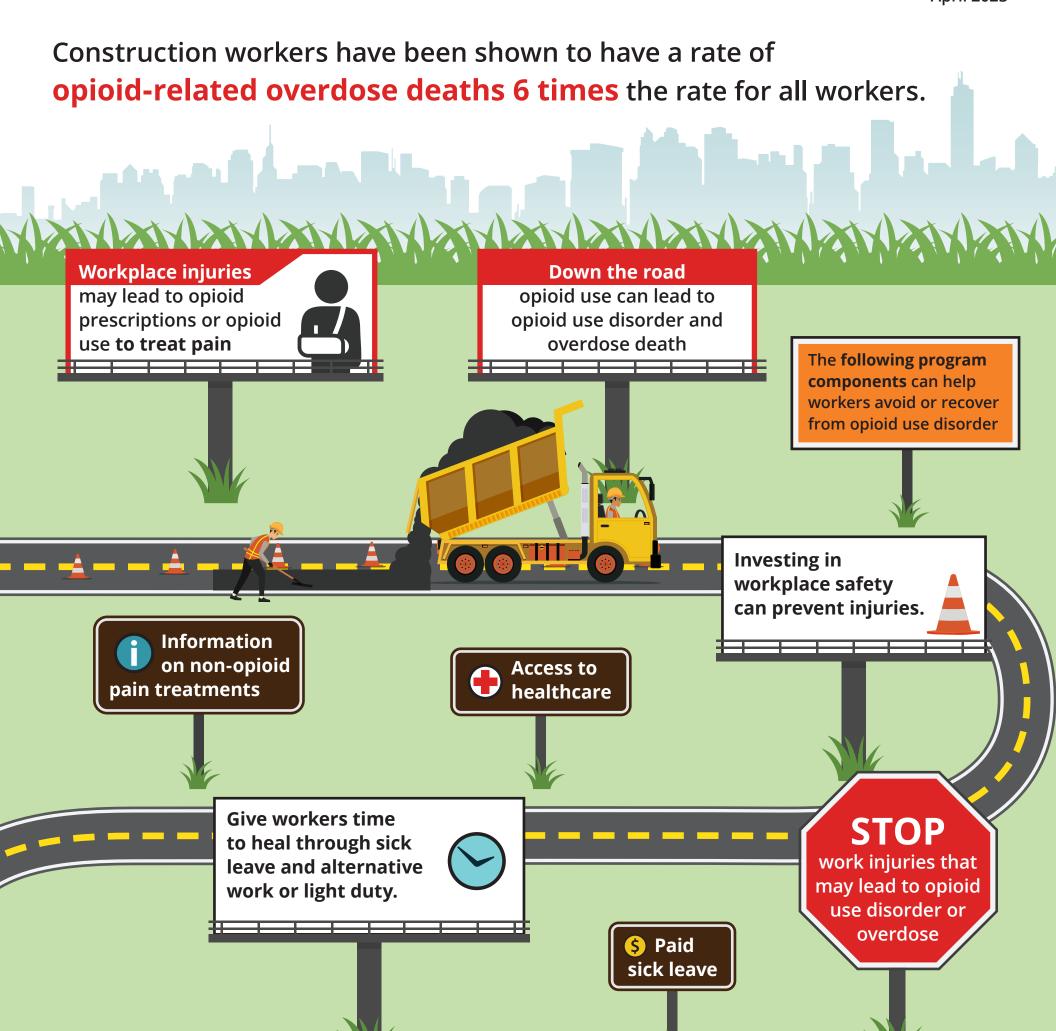

## PREVENTION GOES A LONG WAY — INVEST IN WORKPLACE SAFETY

CONSTRUCTION INJURIES CAN LEAD TO OPIOID USE DISORDER AND OVERDOSE DEATHS

April 2023

Invest in workplace safety to prevent injuries that may lead to opioid use down the road.

Opioids in the Workplace

Resources to Prevent Opioid Deaths in Construction
Opioid Management Guidelines for the Construction Trades