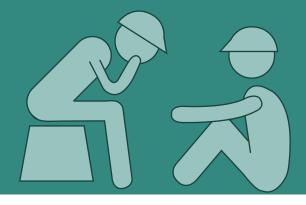

## Together we can help **Prevent Suicide in Construction.**

## The construction industry has one of the highest suicide rates.

## Remember, You are not alone.

Learn about the warning signs and how to start a conversation at **tinyurl.com/cpwrsuicideprevention.** 

If you or someone you know needs immediate help, contact the National Suicide Prevention Lifeline at 1-800-273-TALK (8255) or text "HELLO" to 741741 to connect with a crisis counselor.